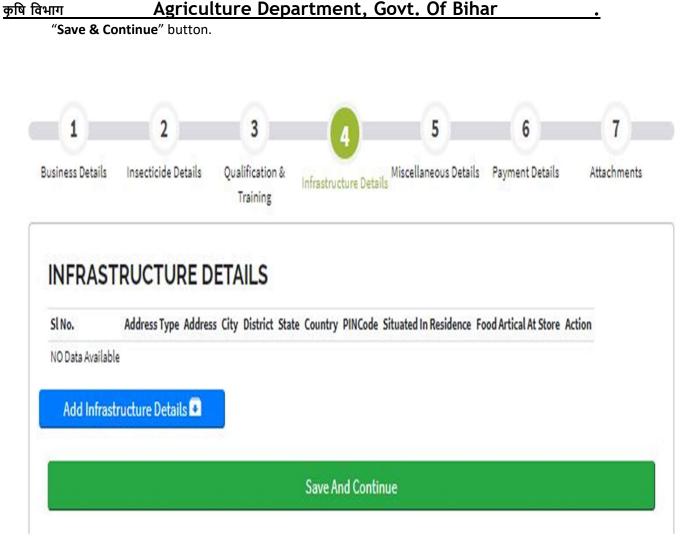

 Infrastructure Details: After submitting qualification & training page applicant will be shown "Infrastructure Details".
Here applicant will provide complete infrastructure address details, he can also add more than one address by clicking 'Add' button, after adding all details applicant will click

Insecticide Registration User Manual Agriculture Department, Govt. Of Bihar