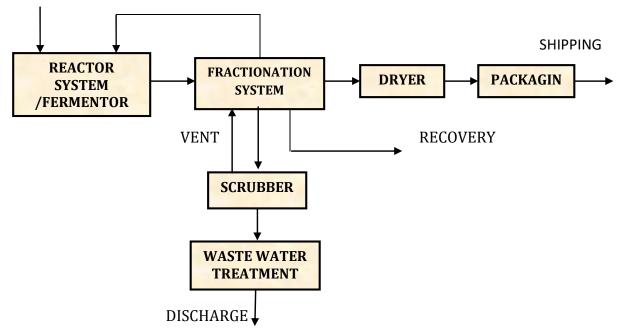

#### Types of Pesticides/Insecticides

- Insecticides insects.
- Herbicides plants.
- Rodenticides rodents (rats & mice)
- Bactericides bacteria.
- Fungicides fungi.
- Larvicides larvae.

In insecticide, pesticide manufacturing, an active ingredient is first synthesized in chemical factory.

Next, a formulator mixes the active ingredient with a carrier for liquid pesticide or with inert powders or dry fertilizers for dust pesticide, then bottles or packages it.

#### RAW MATERIALS