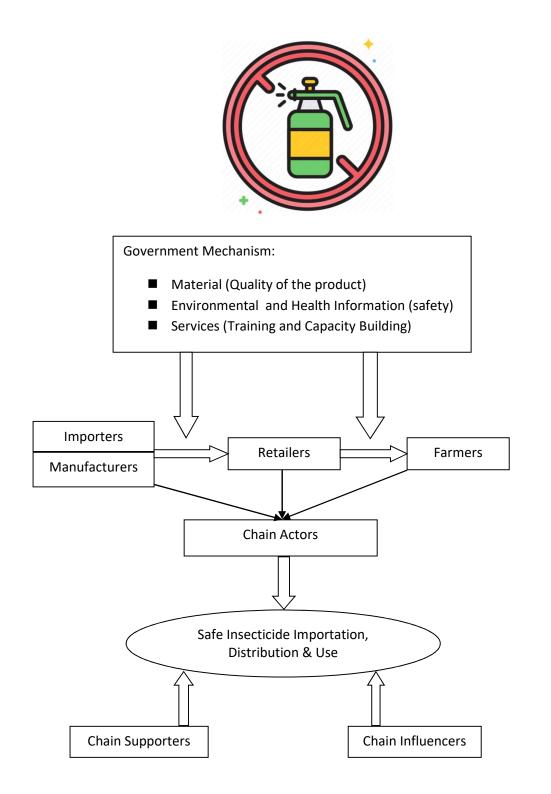

#### **Objective of Insecticide Registration**

The objective of Insecticide registration is to ensure that insecticides manufactured and sale or distributed in the market are effective for their intended purpose and do not pose unacceptable risk to human or animal health or the environment.

#### **Responsibilities**

Responsibilities in the manufacturing, sale or distribution of insecticides is to establish full account of local needs, social and economic conditions, levels of literacy, climatic conditions and availability of appropriate insecticide application and personal protective equipment. Also to create the technical and administrative infrastructure to manage manufacturing and sales or distribution of insecticides.

#### **Insecticide Sales or Distribution Company should:**

- (a) Apply for grant of license by providing all information as specified by the government guidelines.
- (b) Ensure that the active ingredient(s) and other ingredients of insecticide product correspond in identity, quality, purity and composition to the substances tested, evaluated and cleared for toxicological and environmental acceptability.
- (c) Refrain from putting any product, in the market prior to the approval by the responsible authorities.
- (d) Strictly comply with the conditions, as granted by the responsible authorities.
- (e) Provide details of safety, firefighting equipment in the premises where sale or manufacture of insecticide will take place.
- (f) Provide all relevant information to inspection services, customs and follow carefully the requirements specified by authority.
- (g) If required company should provide with data of manufacturing, sale or distribute of insecticide to authority.

#### Insecticide users should:

- (a) Adhere to restrictions related to the use of the product and use it only for its purposes as specified on the label.
- (b) Strictly follow instructions for storage, use, precautions and disposal as specified on the label or other information documents such as safety data sheets.
- (c) Strictly apply the insecticide according to label instructions, including observing correct dosage, safety precautions and use of personal protective equipment.
- (d) Ensure that proper personal and environmental precautions are followed during application.
- (e) Notify the responsible authority of any adverse effects such as poisoning incidence during the application of insecticide.
- (f) Maintain records and report use of restrictive insecticide as required under the insecticides Act 1968.
- (g) Safely dispose of any surplus insecticide or empty container as advised on the label or stipulated by local regulations while in their possession.
- (h) Maintain records and report use of restrictive pesticides as required under the law.